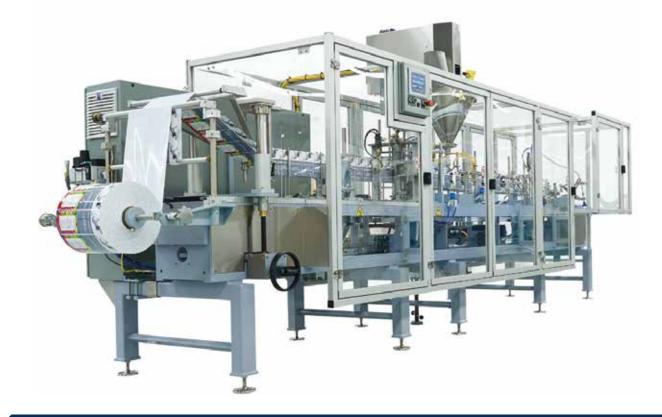

### HORIZONTAL FORM/FILL /SEAL

Bartelt IM Focus Pouching Machine

The Bartelt® IM Focus is a high-quality poucher designed specifically to meet the needs of the single-serve market. The simplicity of operation and pre-programmed recipe settings make it an excellent choice.

An excellent choice for single-serve pouch applications at rates up to 100 cycles per minute.

## **FEATURES & BENEFITS**

- · Optimized for the single-serve market
- Easy to maintain and operate
- Single bag clamps
- maximizes pouch opening for filling
- Two fill stations
- Superior seal quality
- Available in left and right hand configurations
- Single-sided operation provides complete operator access
- Excellent value solution for your packaging needs
- Easy to upgrade