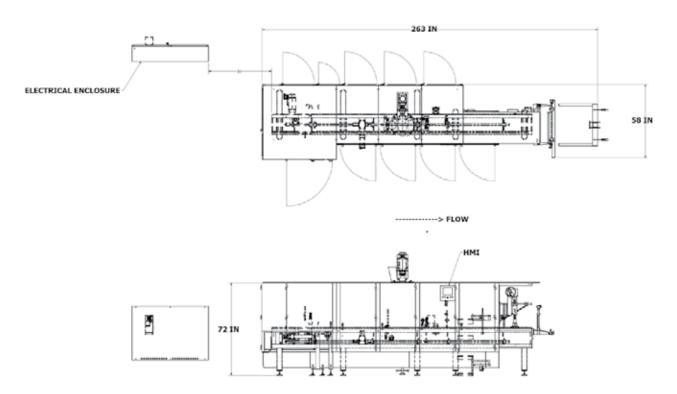

#### CONFIGURATION

Contact Bartelt to inquire about packaging machinery to fit your unique requirements.

(941) 359-4000

#### **MACHINE SPECIFICATIONS**

| Power         | 480V, 60 Hz, 3-phase or 400V, Controls: 24VDC        | Drive Motor  | Servo main drive    |
|---------------|------------------------------------------------------|--------------|---------------------|
| Control Panel | Standard—Rockwell electronic design Optional—Siemens | Air Flow     | 20 SCFM / 0.57 SCMM |
|               |                                                      | Air Pressure | 80 PSI / 5.5 Bar    |